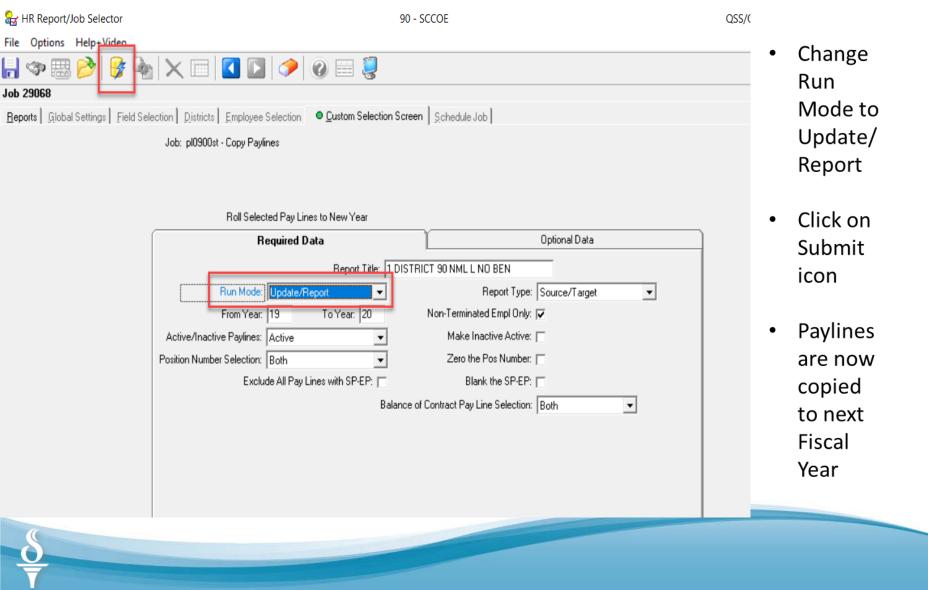

#### • Review report

| 🌄 HR Report/Job Selector                                                                              | 90 - S                                                                                                                                                                                                                                        | SCCOE                                                                                                                                                                               | QSS/C |                                                                                          |
|-------------------------------------------------------------------------------------------------------|-----------------------------------------------------------------------------------------------------------------------------------------------------------------------------------------------------------------------------------------------|-------------------------------------------------------------------------------------------------------------------------------------------------------------------------------------|-------|------------------------------------------------------------------------------------------|
| File Options Help+Video<br>File Options Help+Video<br>Job 29068<br>Reports Global Settings Field Sele | ection Districts Employee Selection © Custom Selection Screen<br>Job: pl0900st - Copy Paylines                                                                                                                                                | Schedule Job                                                                                                                                                                        | •     | Change<br>Run<br>Mode to<br>Update/<br>Report                                            |
|                                                                                                       | Roll Selected Pay Lines to New Year  Required Data  Report Title: 1 DISTRI  Run Mode: Update/Report From Year: 19 To Year: 20  Active/Inactive Paylines: Active Position Number Selection: Both Exclude All Pay Lines with SP-EP:  Balance of | Optional Data CT 90 NML L NO BEN Report Type: Source/Target Non-Terminated Empl Only: Make Inactive Active: Zero the Pos Number: Blank the SP-EP: Contract Pay Line Selection: Both | •     | Click on<br>Submit<br>icon<br>Paylines<br>are now<br>copied<br>to next<br>Fiscal<br>Year |