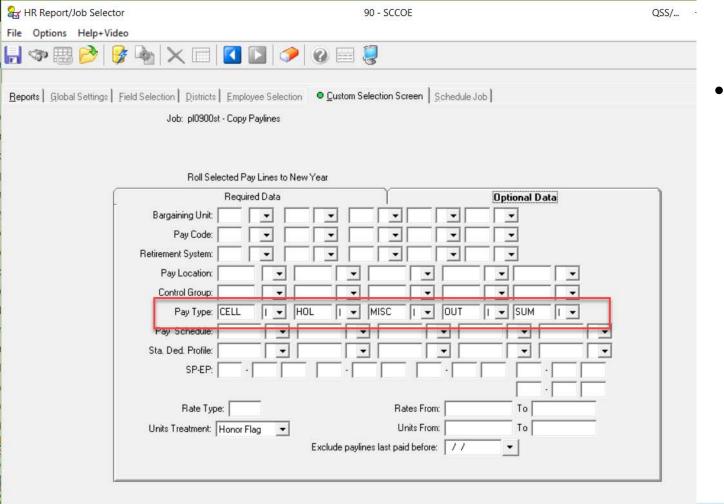

### Rolling by individual paytype

Use preset #1 and click on **Optional Data** tab

 Enter Pay Types needed and set the drop down to "I" for Include.

Click back on the **Required Data** tab, and make sure Run Mode is set to Report Only.