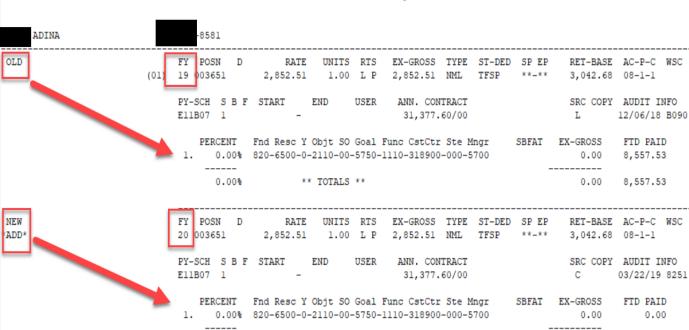

 Click on Preset

- Click on Custom selection Tab
- Change Report Title XX=Dist #
- Run in Report **Only Mode** (default)
- Click on Submit

| 990 SCCOE<br>. DISTRICT 90 NML L NO BEN |                           | PAYROLL LOAD/COPY REP | ORT J29068                                    | PL0990  | L.00.02 03/22        | /19 PAGE 1             |
|-----------------------------------------|---------------------------|-----------------------|-----------------------------------------------|---------|----------------------|------------------------|
|                                         |                           | Report Sourc<br>Mod   | e: PL0900<br>e: Report                        |         |                      |                        |
| ADINA                                   | -8581                     |                       |                                               |         |                      |                        |
| OLD (C                                  | FY POSN D<br>1) 19 003651 |                       | EX-GROSS TYPE ST-DE<br>2,852.51 NML TFSP      | D SP EP |                      |                        |
|                                         | PY-SCH SBF S<br>EllB07 l  | TART END USER<br>-    | ANN. CONTRACT<br>31,377.60/00                 |         | SRC COPY AU<br>L 12/ | DIT INFO<br>06/18 B090 |
|                                         |                           | -                     | Func CstCtr Ste Mngr<br>-1110-318900-000-5700 | SBFAT   |                      | D PAID<br>557.53       |
|                                         | 0.00%                     | ** TOTALS **          |                                               |         | 0.00 8,              | 557.53                 |
| IEW<br>ADD*                             | FY POSN D<br>20 003651    |                       | EX-GROSS TYPE ST-DE<br>2,852.51 NML TFSP      | D SP EP |                      |                        |
|                                         | PY-SCH SBF S<br>EllB07 l  | TART END USER<br>-    | ANN. CONTRACT<br>31,377.60/00                 |         | SRC COPY AU<br>C 03/ | DIT INFO<br>22/19 8251 |
|                                         |                           | -                     | Func CstCtr Ste Mngr<br>-1110-318900-000-5700 | SBFAT   | EX-GROSS FT<br>0.00  | D PAID<br>0.00         |
|                                         | 0.00%                     | ** TOTALS **          |                                               |         | 0.00                 | 0.00                   |