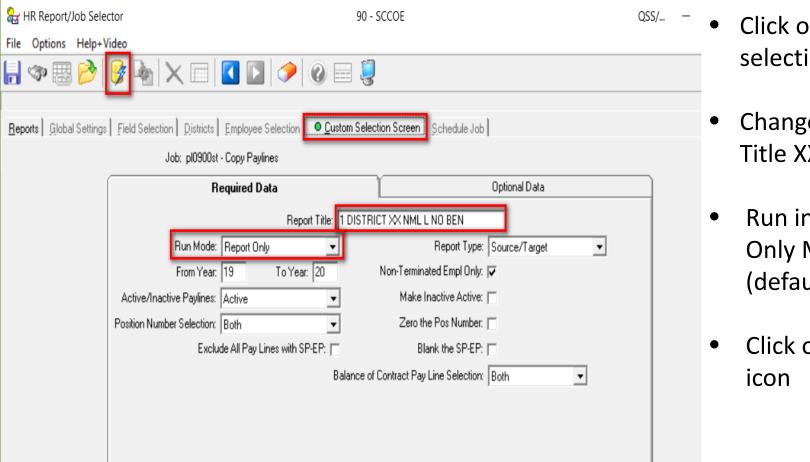

### Using the Presets

Click on Retrieve Preset icon

| C. Preset Maintenance - Retrieve |                        |     |                  |    |     |             |         |            |       |   |  |
|----------------------------------|------------------------|-----|------------------|----|-----|-------------|---------|------------|-------|---|--|
| File Options                     |                        |     |                  |    |     |             |         |            |       |   |  |
|                                  |                        |     |                  |    |     |             |         |            |       |   |  |
| Only list this Category          |                        |     |                  |    |     |             |         |            |       |   |  |
|                                  | TAll Categories Search |     |                  |    |     |             |         |            |       |   |  |
|                                  | <u> </u>               | Ln  | Name             | DI | Cat | Description | User ID | Date       | Level | ٦ |  |
|                                  | Þ                      | 001 | 1 NML L NO BEN   | 00 |     |             | 8251    | 06/05/2015 | S     | I |  |
|                                  |                        | 002 | 2 NML HD NO BEN  | 00 |     |             | 8251    | 06/05/2015 | S     |   |  |
|                                  |                        | 003 | 3 CSH CSHR       | 00 |     |             | 8251    | 06/05/2015 | S     |   |  |
|                                  |                        | 004 | 4 OTHER ACTIVE L | 00 |     |             | 8251    | 06/05/2015 | S     | 1 |  |
|                                  |                        | 005 | 5 OTHER ACT HD   | 00 |     |             | 8251    | 06/05/2015 | S     |   |  |
|                                  |                        | 006 | 6 BEN ONLY       | 00 |     |             | 8251    | 06/05/2015 | S     |   |  |
|                                  |                        | 007 | 7 INACTIVE       | 00 |     |             | 8251    | 06/05/2015 | S     |   |  |

 Click on Preset

- Click on Custom selection Tab
- Change Report Title XX=Dist #
- Run in Report **Only Mode** (default)
- Click on Submit

| 990 SCCOE<br>. DISTRICT 90 NML L NO BEN |                           | PAYROLL LOAD/COPY REP | ORT J29068                                    | PL0990  | L.00.02 03/22        | /19 PAGE 1             |
|-----------------------------------------|---------------------------|-----------------------|-----------------------------------------------|---------|----------------------|------------------------|
|                                         |                           | Report Sourc<br>Mod   | e: PL0900<br>e: Report                        |         |                      |                        |
| ADINA                                   | -8581                     |                       |                                               |         |                      |                        |
| OLD (C                                  | FY POSN D<br>1) 19 003651 |                       | EX-GROSS TYPE ST-DE<br>2,852.51 NML TFSP      | D SP EP |                      |                        |
|                                         | PY-SCH SBF S<br>EllB07 l  | TART END USER<br>-    | ANN. CONTRACT<br>31,377.60/00                 |         | SRC COPY AU<br>L 12/ | DIT INFO<br>06/18 B090 |
|                                         |                           | -                     | Func CstCtr Ste Mngr<br>-1110-318900-000-5700 | SBFAT   |                      | D PAID<br>557.53       |
|                                         | 0.00%                     | ** TOTALS **          |                                               |         | 0.00 8,              | 557.53                 |
| IEW<br>ADD*                             | FY POSN D<br>20 003651    |                       | EX-GROSS TYPE ST-DE<br>2,852.51 NML TFSP      | D SP EP |                      |                        |
|                                         | PY-SCH SBF S<br>EllB07 l  | TART END USER<br>-    | ANN. CONTRACT<br>31,377.60/00                 |         | SRC COPY AU<br>C 03/ | DIT INFO<br>22/19 8251 |
|                                         |                           | -                     | Func CstCtr Ste Mngr<br>-1110-318900-000-5700 | SBFAT   | EX-GROSS FT<br>0.00  | D PAID<br>0.00         |
|                                         | 0.00%                     | ** TOTALS **          |                                               |         | 0.00                 | 0.00                   |