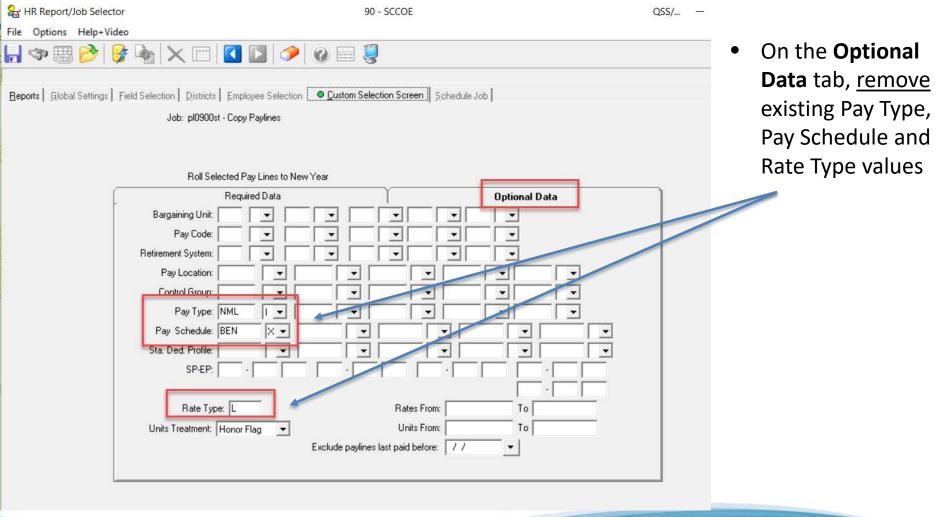

r>Run<br>Mode to<br>Update/<br>Report                                            |
|                                                                                                       | Roll Selected Pay Lines to New Year  Required Data  Report Title: 1 DISTRI  Run Mode: Update/Report From Year: 19 To Year: 20  Active/Inactive Paylines: Active Position Number Selection: Both Exclude All Pay Lines with SP-EP:  Balance of | Optional Data CT 90 NML L NO BEN Report Type: Source/Target Non-Terminated Empl Only: Make Inactive Active: Zero the Pos Number: Blank the SP-EP: Contract Pay Line Selection: Both | •     | Click on<br>Submit<br>icon<br>Paylines<br>are now<br>copied<br>to next<br>Fiscal<br>Year |

### Rolling by individual paytype





Use preset #1 and click on **Optional Data** tab





 Enter Pay Types needed and set the drop down to "I" for Include.



Click back on the **Required Data** tab, and make sure Run Mode is set to Report Only.

•

• Click on the submit icon.

| PAYROLL LOAD/COPY REPORT              | J29068 | PL0990 | L.00.02 03/22/19 PAGE | 1 |
|---------------------------------------|--------|--------|-----------------------|---|
| Report Source: PL0900<br>Mode: Report |        |        |                       |   |
|                                       |        |        |                       |   |

\_\_\_\_\_

0.00

0.00

090 SCCOE 1 DISTRICT 90 NML L NO BEN



Review

report

\*\* TOTALS \*\*

0.00%



# Live Demo



# Need help?

- Open Lab- come in for a demo and open lab session in our test environment. Classes on Access Point.
- Remote session