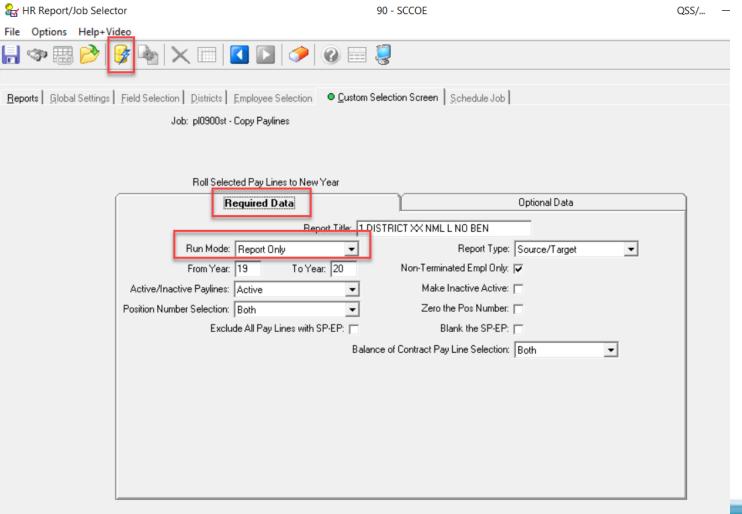

#### • Review report

| 🌄 HR Report/Job Selector                                                                              | 90 - S                                                                                                                                                                                                                                        | SCCOE                                                                                                                                                                               | QSS/C |                                                                                          |
|-------------------------------------------------------------------------------------------------------|-----------------------------------------------------------------------------------------------------------------------------------------------------------------------------------------------------------------------------------------------|-------------------------------------------------------------------------------------------------------------------------------------------------------------------------------------|-------|------------------------------------------------------------------------------------------|
| File Options Help+Video<br>File Options Help+Video<br>Job 29068<br>Reports Global Settings Field Sele | ection Districts Employee Selection © Custom Selection Screen<br>Job: pl0900st - Copy Paylines                                                                                                                                                | Schedule Job                                                                                                                                                                        | •     | Change<br>Run<br>Mode to<br>Update/<br>Report                                            |
|                                                                                                       | Roll Selected Pay Lines to New Year  Required Data  Report Title: 1 DISTRI  Run Mode: Update/Report From Year: 19 To Year: 20  Active/Inactive Paylines: Active Position Number Selection: Both Exclude All Pay Lines with SP-EP:  Balance of | Optional Data CT 90 NML L NO BEN Report Type: Source/Target Non-Terminated Empl Only: Make Inactive Active: Zero the Pos Number: Blank the SP-EP: Contract Pay Line Selection: Both | •     | Click on<br>Submit<br>icon<br>Paylines<br>are now<br>copied<br>to next<br>Fiscal<br>Year |