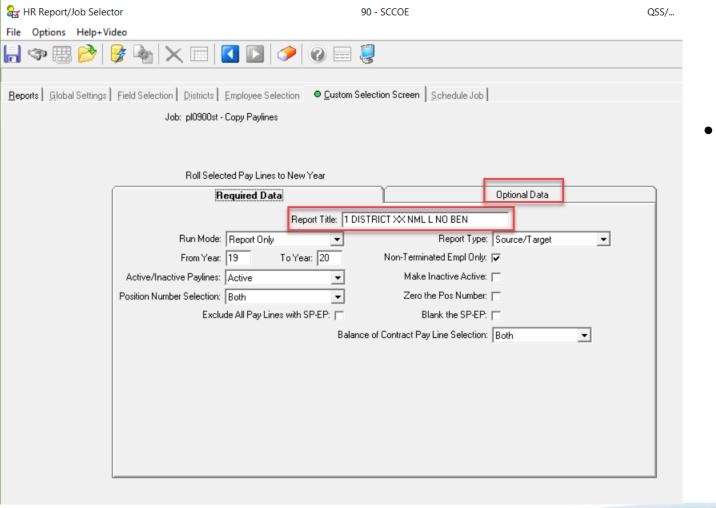

#### • Review report

| 🌄 HR Report/Job Selector                                                                              | 90 - S                                                                                                                                                                                                                                        | SCCOE                                                                                                                                                                               | QSS/C |                                                                                          |
|-------------------------------------------------------------------------------------------------------|-----------------------------------------------------------------------------------------------------------------------------------------------------------------------------------------------------------------------------------------------|-------------------------------------------------------------------------------------------------------------------------------------------------------------------------------------|-------|------------------------------------------------------------------------------------------|
| File Options Help+Video<br>File Options Help+Video<br>Job 29068<br>Reports Global Settings Field Sele | ection Districts Employee Selection © Custom Selection Screen<br>Job: pl0900st - Copy Paylines                                                                                                                                                | Schedule Job                                                                                                                                                                        | •     | Change<br>Run<br>Mode to<br>Update/<br>Report                                            |
|                                                                                                       | Roll Selected Pay Lines to New Year  Required Data  Report Title: 1 DISTRI  Run Mode: Update/Report From Year: 19 To Year: 20  Active/Inactive Paylines: Active Position Number Selection: Both Exclude All Pay Lines with SP-EP:  Balance of | Optional Data CT 90 NML L NO BEN Report Type: Source/Target Non-Terminated Empl Only: Make Inactive Active: Zero the Pos Number: Blank the SP-EP: Contract Pay Line Selection: Both | •     | Click on<br>Submit<br>icon<br>Paylines<br>are now<br>copied<br>to next<br>Fiscal<br>Year |